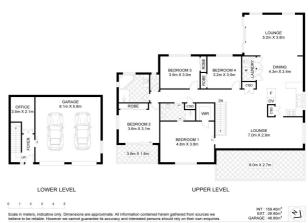

#### 4 🎮 2 🚔 2 🚔

Elevated on the desirable Northern Ridge, this solid 4bedroom, 2-bathroom brick and tile home offers breathtaking panoramic valley views with a versatile family friendly layout. Stunning blackbutt timber floors, modern finishes and multiple outdoor spaces, this spacious home provides the perfect blend of style and functionality.

4 bedrooms all with built-in-robes, ceiling fans plus main with ensuite, walk-in robe and air-conditioning
Spacious living with separate lounge, dining and family areas with air-conditioning, giving comfort all year round
Stylish, modern kitchen with stone benchtops, gas cooking plus dishwasher

Covered outdoor timber deck with expansive views to the hills and valleys, catching the cool summer breezes
Fenced backyard with established gardens and paved

Large modern bathroom with shower and corner bath plus separate toilet

Solar power system (12 panels) & solar hot water to reduce the electricity bills
Handy location, within 6 mins drive from Lismore Shopping Square, GSAC, sports fields, schools, parks and so much more

This lovely home offers something for the whole family to enjoy. Call today to arrange your inspection.

\$769,000

outdoor patio

- 4 Bedrooms
- 2 Bathrooms
- 2 Garages
- 1 Ensuite
- Air Conditioning
- Remote Garage
- Deck
- Floor boards
- Fully Fenced
- Built In Robes
- Dishwasher