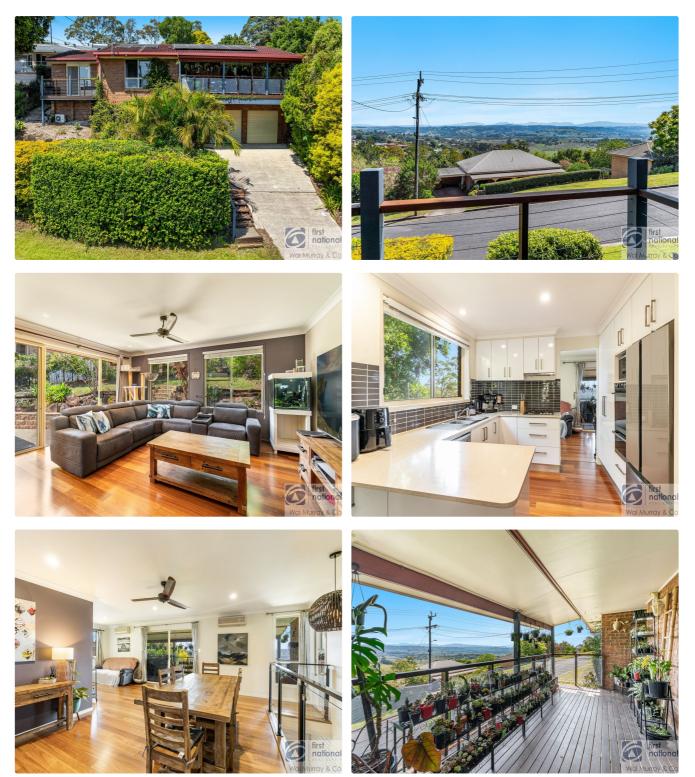

#### 4 🎮 2 🚔 2 🚔

Elevated on the desirable Northern Ridge, this solid 4bedroom, 2-bathroom brick and tile home offers breathtaking panoramic valley views with a versatile family friendly layout. Stunning blackbutt timber floors, modern finishes and multiple outdoor spaces, this spacious home provides the perfect blend of style and functionality.

4 bedrooms all with built-in-robes, ceiling fans plus main with ensuite, walk-in robe and air-conditioning
Spacious living with separate lounge, dining and family areas with air-conditioning, giving comfort all year round
Stylish, modern kitchen with stone benchtops, gas cooking plus dishwasher

Covered outdoor timber deck with expansive views to the hills and valleys, catching the cool summer breezes
Fenced backyard with established gardens and paved

Large modern bathroom with shower and corner bath plus separate toilet