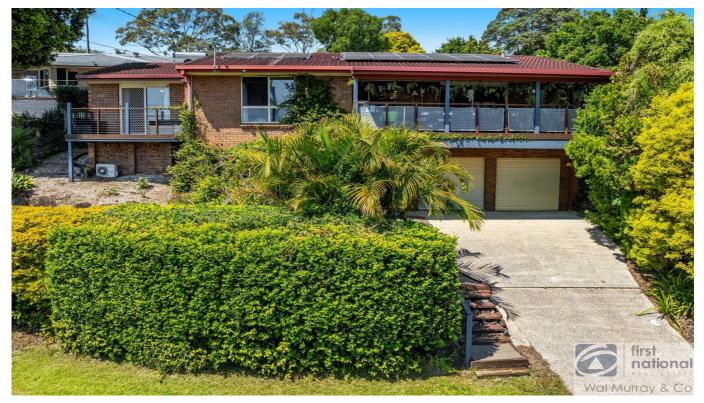

### 57 Mountain View Drive, Goonellabah

#### **NORTHERN RIDGE - EXPANSIVE VIEWS**

#### 4 🎮 2 🚔 2 🚔

Elevated on the desirable Northern Ridge, this solid 4bedroom, 2-bathroom brick and tile home offers breathtaking panoramic valley views with a versatile family friendly layout. Stunning blackbutt timber floors, modern finishes and multiple outdoor spaces, this spacious home provides the perfect blend of style and functionality.