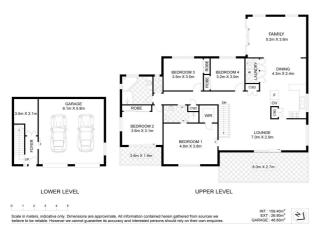

#### 4 🎮 2 🚔 2 🚔

Elevated on the desirable Northern Ridge, this solid 4bedroom, 2-bathroom brick and tile home offers breathtaking panoramic valley views with a versatile family friendly layout. Stunning blackbutt timber floors, modern finishes and multiple outdoor spaces, this spacious home provides the perfect blend of style and functionality.

\$769,000

outdoor patio

- 4 Bedrooms
- 2 Bathrooms
- 2 Garages
- 1 Ensuite
- Air Conditioning
- Remote Garage
- Deck
- Floor boards
- Fully Fenced
- Built In Robes
- Dishwasher