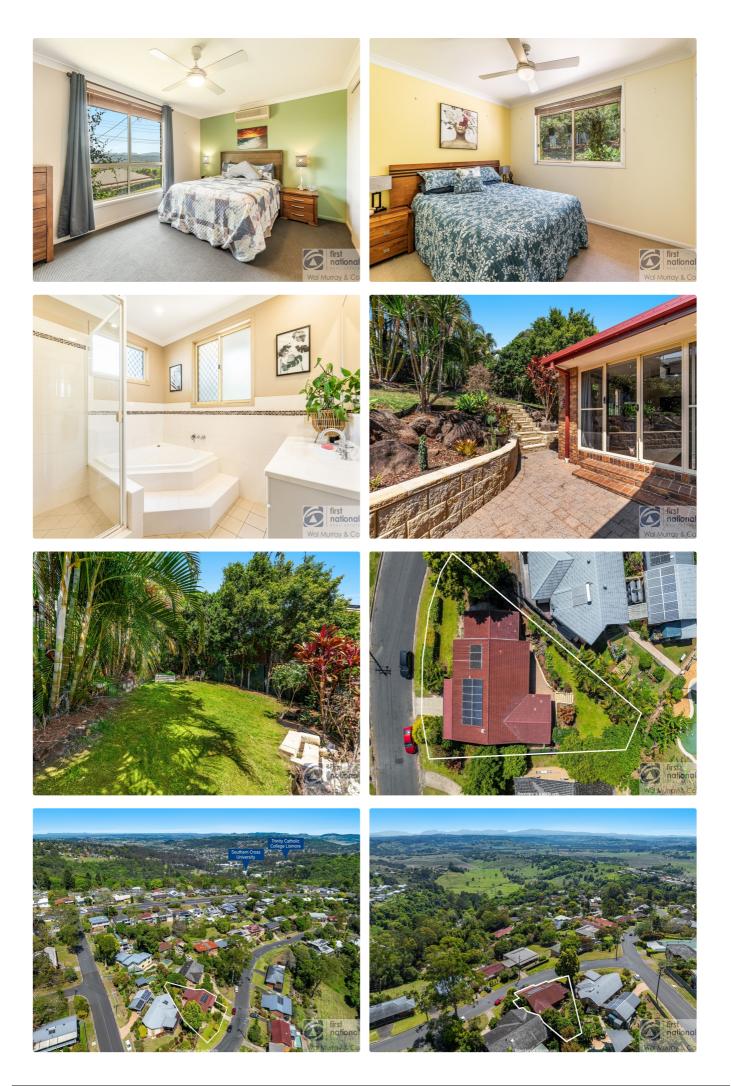

4 bedrooms all with built-in-robes, ceiling fans plus main with ensuite, walk-in robe and air-conditioning
Spacious living with separate lounge, dining and family areas with air-conditioning, giving comfort all year round
Stylish, modern kitchen with stone benchtops, gas cooking plus dishwasher

Covered outdoor timber deck with expansive views to the hills and valleys, catching the cool summer breezes
Fenced backyard with established gardens and paved

Large modern bathroom with shower and corner bath plus separate toilet

Solar power system (12 panels) & solar hot water to reduce the electricity bills
Handy location, within 6 mins drive from Lismore Shopping Square, GSAC, sports fields, schools, parks and so much more

This lovely home offers something for the whole family to enjoy. Call today to arrange your inspection.